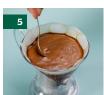

## STEP 5

## Stir gently to agitate the coffee grounds.

One or two turns with a spoon should be enough.