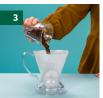

## STEP 3

## Measure out and add ground coffee.

Gently shake the brewer to level out the coffee grounds and create a flatbed in the filter.