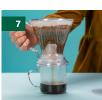

## STFD 7

## Place the Clever Brewer on a cup or carafe.

Let the coffee drip through completely.