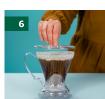

## Place the lid on top and let brew for 3 minutes.

Take a moment to enjoy the aroma.

## STFD 7